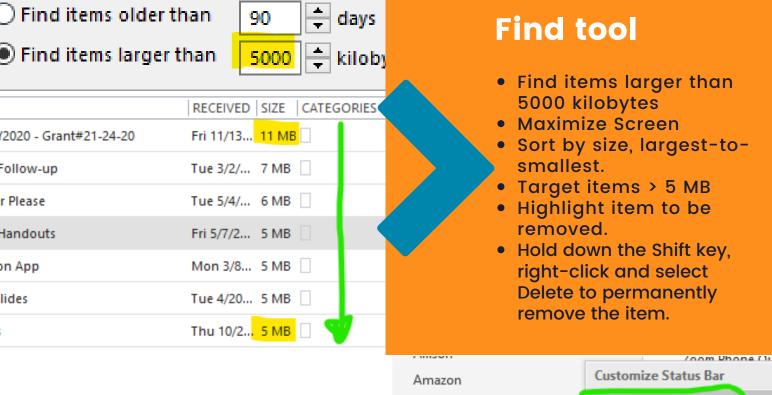

#### View Mailbox Size & Cleanup Folder/Subfolders tools

- View Mailbox Size button
- Local vs Server (Outlook Web)
- Anything over 5000 KB, use Clean Up>Folder or Clean Up>Folder & Subfolders tool

#### Cleanup

ou can use this tool to manage the size of your mailbox. You can find types of items to delete or move, empty the o items folder, or you can have Outlook transfer items to an file.

View Mailbox Size...