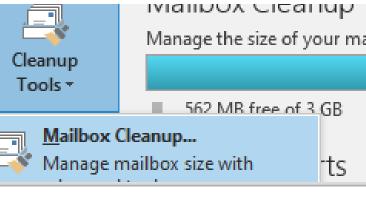

#### View Mailbox Size & Cleanup Folder/Subfolders tools

- View Mailbox Size button
- Local vs Server (Outlook Web)
- Anything over 5000 KB, use Clean Up>Folder or Clean Up>Folder & Subfolders tool

#### Cleanup

ou can use this tool to manage the size of your mailbox. You can find types of items to delete or move, empty the o items folder, or you can have Outlook transfer items to an file.

View Mailbox Size...