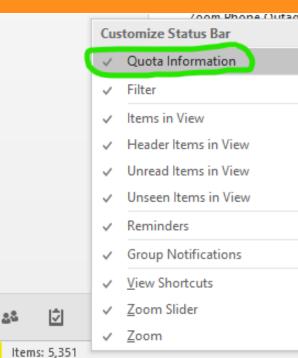

# Quota Info tool

- Right-click on Status Bar to toggle on
- Indicates free space left